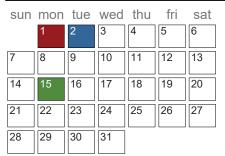

# August 2017

| sun | mon | tue | wed | thu | fri | sat |
|-----|-----|-----|-----|-----|-----|-----|
|     |     | 1   | 2   | 3   | 4   | 5   |
| 6   | 7   | 8   | 9   | 10  | 11  | 12  |
| 13  | 14  | 15  | 16  | 17  | 18  | 19  |
| 20  | 21  | 22  | 23  | 24  | 25  | 26  |
| 27  | 28  | 29  | 30  | 31  |     |     |

#### **Key Dates**

8/16/17 First Day of School All Schools