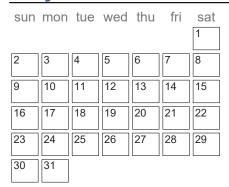

# August 2017

| sun | mon | tue | wed | thu | fri | sat |
|-----|-----|-----|-----|-----|-----|-----|
|     |     | 1   | 2   | 3   | 4   | 5   |
| 6   | 7   | 8   | 9   | 10  | 11  | 12  |
| 13  | 14  | 15  | 16  | 17  | 18  | 19  |
| 20  | 21  | 22  | 23  | 24  | 25  | 26  |
| 27  | 28  | 29  | 30  | 31  |     |     |

#### **Key Dates**

8/16/17 First Day of School All Schools