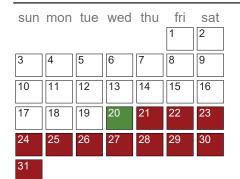

## **March 2018**

| sun | mon | tue | wed | thu<br>1 | fri<br>2 | sat |
|-----|-----|-----|-----|----------|----------|-----|
| 4   | 5   | 6   | 7   | 8        | 9        | 10  |
| 11  | 12  | 13  | 14  | 15       | 16       | 17  |
| 18  | 19  | 20  | 21  | 22       | 23       | 24  |
| 25  | 26  | 27  | 28  | 29       | 30       | 31  |

| <b>Key Dates</b>  |                                             |             |
|-------------------|---------------------------------------------|-------------|
| 3/15/18           | Professional Development -<br>Early Release | All Schools |
| 3/16/18           | Parent-Teacher Conferences - SCHOOLS CLOSED | All Schools |
| 3/26/18 - 3/30/18 | Spring Break - SCHOOLS<br>CLOSED            | All Schools |